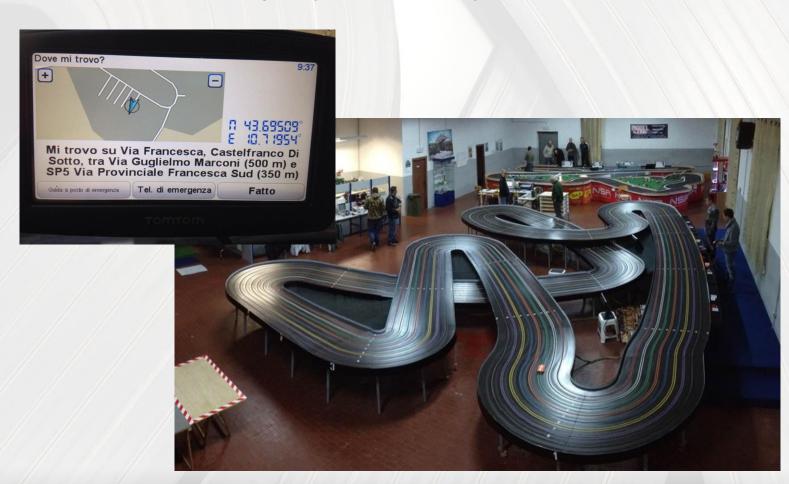

### CZECH RACE - Attan SRC Luštěnice

Address Nádražní 3, Luštěnice, Czech Republic

GPS +50°19' 11.46", +14°56' 26.30"

Town Luštěnice is situated about 15 km from Mlada Boleslav direction Nymburk and about 35 km from Prague direction Liberec on D10 (exit 33).