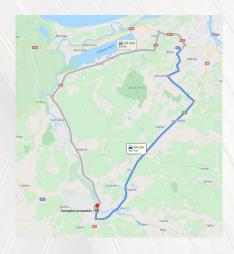

### CZECH RACE - Attan SRC Luštěnice

Address Nádražní 3, Luštěnice, Czech Republic

GPS +50°19' 11.46", +14°56' 26.30"

Town Luštěnice is situated about 15 km from Mlada Boleslav direction Nymburk and about 35 km from Prague direction Liberec on D10 (exit 33).